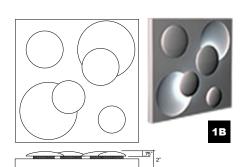

#### Galaxy Panel Pattern 1B - Moonscape Application

#### **DESCRIPTION:**

Impact Lighting's GALAXY PANELS are a designed as wall surfacing system that work in multiples to create a continuous, sculptural lit wall. Galaxy Panels interlock ensuring panel-to-panel alignment. Repeating panels accommodate all size walls and can be trimmed on-site for a custom fit. Panel sizes range from 2 feet to 8 feet with custom sizes available.