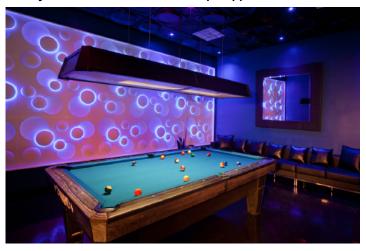

| PROJECT | DATE |  |
|---------|------|--|
| TYPE    | QTY  |  |

# Modular Series Galaxy Panels

## Modular Wall Surfacing

#### **Galaxy Panel Pattern 5A - Mezanine Application**



#### Galaxy Panel Pattern 1B - Moonscape Application



#### **DESCRIPTION:**

Impact Lighting's GALAXY PANELS are a designed as wall surfacing system that work in multiples to create a continuous, sculptural lit wall. Galaxy Panels interlock ensuring panel-to-panel alignment. Repeating panels accommodate all size walls and can be trimmed on-site for a custom fit. Panel sizes range from 2 feet to 8 feet with custom sizes available.

#### **FEATURES:**

- · Standard and custom panel designs
- · Durable and lightweight expanded PVC foam board
- · Variety of LED colors availble
- Dimmable (optional)
- Color changing modes (optional)
- Works with stand alone controllers and power supplies (Optional controllers and power supplies available)
- Standard drywall hardware included

#### **SPECIFICATIONS**

| Panel Size                | 2'x2", 4'x4',4'