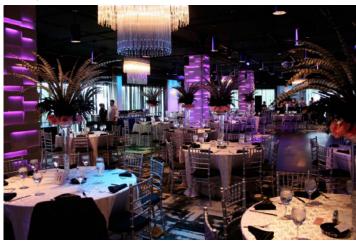

| PROJECT | DATE |  |
|---------|------|--|
| TYPE    | QTY  |  |

# Modular Series Galaxy Panels

## Modular Wall Surfacing

#### **Galaxy Panel Pattern 5A - Mezanine Application**



#### Galaxy Panel Pattern 1B - Moonscape Application



#### **DESCRIPTION:**

Impact Lighting's GALAXY PANELS are a designed as wall surfacing system that work in multiples to create a continuous, sculptural lit wall. Galaxy Panels interlock ensuring panel-to-panel alignment. Repeating panels accommodate all size walls and can be trimmed on-site for a custom fit. Panel sizes range from 2 feet to 8 feet with custom sizes available.

#### **FEATURES:**

- · Standard and custom panel designs
- · Durable and lightweight expanded PVC foam board
- · Variety of LED colors availble
- Dimmable (optional)
- Color changing modes (optional)
- Works with stand alone controllers and power supplies (Optional controllers and power supplies available)
- Standard drywall hardware included

#### **SPECIFI