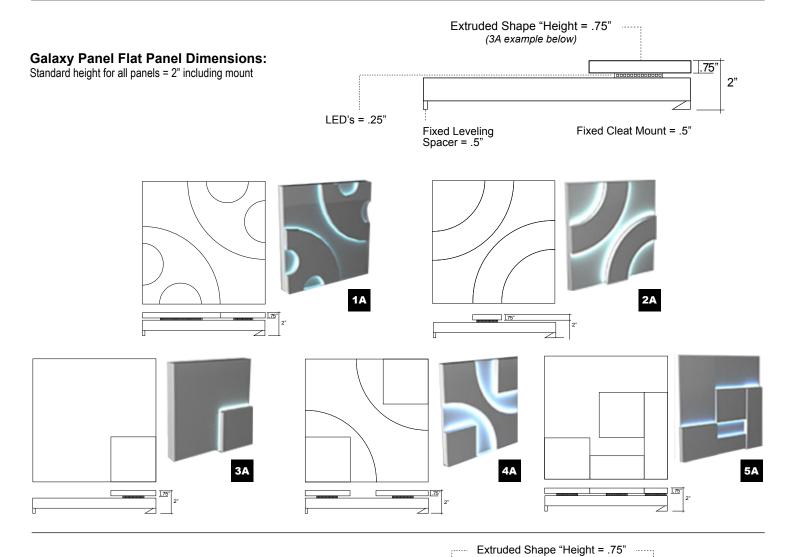

#### **IMPACT LIGHTING**

Standard height for all panels = 2.5" including mount

Fixed Leveling Spacer = .5" (7A example below)

### **IMPACT LIGHTING**

LED's = .25"

☐.75<sup>'</sup>

Fixed Cleat Mount = .5"

2.5"