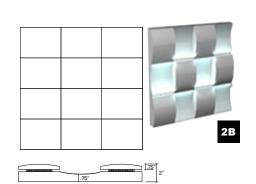

#### **Galaxy Panel Pattern 5A - Mezanine Application**

#### **DESCRIPTION:**

Impact Lighting's GALAXY PANELS are a designed as wall surfacing system that work in multiples to create a continuous, sculptural lit wall. Galaxy Panels interlock ensuring panel-to-panel alignment. Repeating panels accommodate all size walls and can be trimmed on-site for a custom fit. Panel sizes range from 2 feet to 8 feet with custom sizes available.